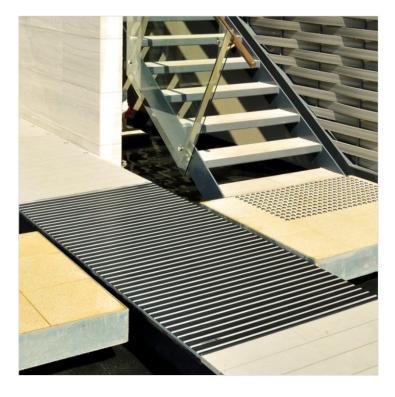

Duratred® Ribbed is for heavy traffic areas and areas exposed to the weather. The ribbed insert set between the extruded aluminium ensures maximum durability and gives a classy architectural look.

Long life durability

- Quality components ensure longevity in appearance and performance in even the highest traffic areas.
- ✓ Ideal for heavy traffic areas, suitable for indoor and
- outdoor applications

  Designed to be placed in mat wells
  - Provides great anti-slip surface
- Mat well frames and aluminium ramps available.