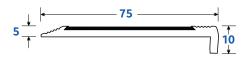

| Insert Cold  | ours          | Clear Anodised                                                                                                                            | Luminance Contrast          |  |
|--------------|---------------|-------------------------------------------------------------------------------------------------------------------------------------------|-----------------------------|--|
| Black        |               | SN-BR10-CAR/BLK                                                                                                                           | LRV: Dry 2.959, Wet 1.972   |  |
| Grey         |               | SN-BR10-CAR/GRY                                                                                                                           | LRV: Dry 15.474, Wet 15.475 |  |
| Yellow       |               | SN-BR10-CAR/YLW                                                                                                                           | LRV: Dry 74.151, Wet 73.081 |  |
| White        |               | SN-BR10-CAR/WHI                                                                                                                           | LRV: Dry 40.717, Wet 40.070 |  |
| Size         | 75mm x 10r    | 75mm x 10mm x 5mm Lengths: 4.1m                                                                                                           |                             |  |
| Slip Rating  | P5            |                                                                                                                                           |                             |  |
| Colours      | INSERT COLOUF | GREY White YELLOW                                                                                                                         |                             |  |
| Applications |               | Education Institutions, Industrial Applications, Office Areas, Restaurants/Eating<br>Establishments, Shopping Centres, Sports Facilities. |                             |  |