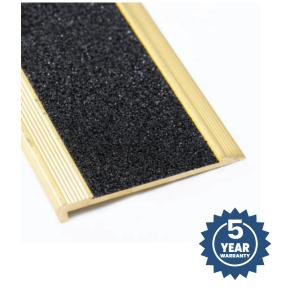

## Stair Nosings Brass Carborundum

- 100% Brass surface mount nosing with carborundum insert.
- Ideal for heritage type buildings.
- Concealed screw & glue fix for clean look.
- Also available as an Instant Adhesive, no drilling required.
- Complies to AS/NZS 1428.1-2009.

| Insert Cold  | ours          | Clear Anodised                                                                                                                            | Luminance Contrast          |  |
|--------------|---------------|-------------------------------------------------------------------------------------------------------------------------------------------|-----------------------------|--|
| Black        |               | SN-BR10-CAR/BLK                                                                                                                           | LRV: Dry 2.959, Wet 1.972   |  |
| Grey         |               | SN-BR10-CAR/GRY                                                                                                                           | LRV: Dry 15.474, Wet 15.475 |  |
| Yellow       |               | SN-BR10-CAR/YLW                                                                                                                           | LRV: Dry 74.151, Wet 73.081 |  |
| White        |               | SN-BR10-CAR/WHI                                                                                                                           | LRV: Dry 40.717, Wet 40.070 |  |
| Size         | 75mm x 10r    | 75mm x 10mm x 5mm Lengths: 4.1m                                                                                                           |                             |  |
| Slip Rating  | P5            |                                                                                                                                           |                             |  |
| Colours      | INSERT COLOUF | GREY White YELLOW                                                                                                                         |                             |  |
| Applications |               | Education Institutions, Industrial Applications, Office Areas, Restaurants/Eating<br>Establishments, Shopping Centres, Sports Facilities. |                             |  |