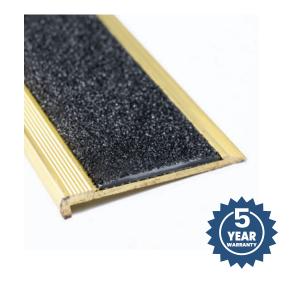

## **Brass Carborundum Heavy Duty**

- 100% Brass surface mount nosing with heavy duty carborundum insert.
- Ideal for heritage type buildings.
- Concealed screw & glue fix for clean look.
- · Also available as an Instant Adhesive, no drilling required.
- Complies to AS/NZS 1428.1-2009.

| Insert Colours | Clear Anodised | Luminance Contrast      |
|----------------|----------------|-------------------------|
| Black          | SN-BR10-HD/BLK | LRV: Dry 5.55, Wet 2.86 |
| Yellow         | SN-BR10-HD/YLW | LRV: Dry 35.6, Wet 35.9 |

Size 75mm x 10mm x 5mm Lengths: 4.1m

Slip Rating P5

INSERT COLOURS

Colours

BLACK YELLOW

Applications Education Institutions, Industrial Applications, Office Areas, Restaurants/Eating

Establishments, Shopping Centres, Sports Facilities.