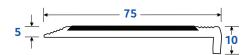

Size 75mm x 10mm x 5mm Lengths: 4.1m

Slip Rating P5

INSERT COLOURS

Colours

BLACK YELLOW

Applications Education Institutions, Industrial Applications, Office Areas, Restaurants/Eating

Establishments, Shopping Centres, Sports Facilities.