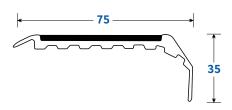

Size 75mm x 35mm x 10mm Lengths: 4.1 m

Slip Rating P5

ALUMINIUM COLOU

Colours

ALUMINIUM COLOURS

CLEAR ANODISED BLACK ANODISED BRASS ANODISED

INSERT COLOURS

**Applications** 