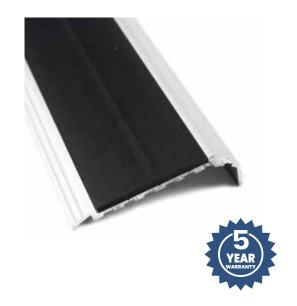

## Carpex Broadloom Ribbed

- · Anodised aluminium with ribbed insert.
- Comprehensive colour range of ribbed polymeric inserts.
- Concealed screw & glue fix for clean look.
- Suits broadloom carpet.
- Complies to AS/NZS 1428.1-2009.