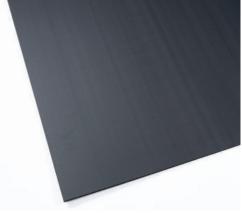

## **Temporary Floor Protection Corflute Floor Protection**

- · Ideal for solid floor protection where heavy duty surface protection is required.
- Protects floor from dirt, dust and damage during construction.

FPCB240120

|                   |                                                 | - |  |
|-------------------|-------------------------------------------------|---|--|
| Size              | 1200mm x 2400mm                                 |   |  |
| Colour            | Black                                           |   |  |
| Installation Note | To be installed using Membrane and Joining Tane |   |  |