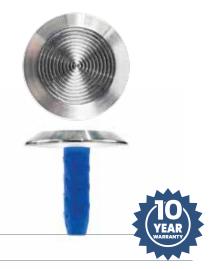

## **Duratac Stainless Steel with Long Stem**

- High Grade 316 Stainless Steel.
- · Excellent durability and virtually no maintenance.
- · Grooved face for greater slip resistance.
- Suitable for interior and exterior applications, ideal for installation through carpet tiles& Asphalt.
- Complies to AS/NZS 1428.4.1-2009.
- Easy installation by drilling 8mm hole and tap with soft faced hammer into hole.
- 400 units per square meter.

## **Specifications**

Code TGSI-SSL

Size 35.0mm diameter x 4.5mm high x 30.0mm stem

Slip Rating P4

Applications Education Institutions, Industrial Applications, Office Areas,

Restaurants/Eating Establishments, Shopping Centres, Sports Facilities.