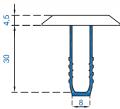

## **Specifications**

Code TGSI-SSL

Size 35.0mm diameter x 4.5mm high x 30.0mm stem

Slip Rating P4

Applications Education Institutions, Industrial Applications, Office Areas,

Restaurants/Eating Establishments, Shopping Centres, Sports Facilities.