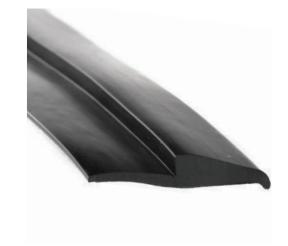

## Mat Edging

An easily applied flexible PVC Ramp Edging available in two different sizes to suit matting at different thicknesses.

- Suitable for matting from 4.0mm 7.0mm thick.
- For simple re-edging of custom sized mats.
- Easily applied with adhesive.
- •Easily mitred for a professional finish.
- Tapers down to prevent trip hazards.
- Yellow only available in 25mm wide edging.

Codes 850STD

Size & Thickness 25.0mm wide x 8.0mm high

Colour Black

Applications: Education Institutions, Industrial Applications, Office Areas, Restaurants/Eating

Establishments, Shopping Centres, Sports Facilities.