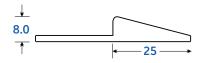

Codes 850STD

Size & Thickness 25.0mm wide x 8.0mm high

Colour Black

Applications: Education Institutions, Industrial Applications, Office Areas, Restaurants/Eating

Establishments, Shopping Centres, Sports Facilities.