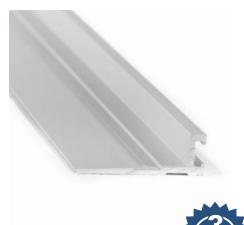

## Modfit® Aluminium Frame System

- Low 14.0mm structured design.
- No recess required the low-profile minimises the need of creating a floor recess.
- Anodised aluminium for longevity in appearence.
- Aluminium corner gusset joining system for ease of installation.
- · Supplied cut to size, mitred and drilled