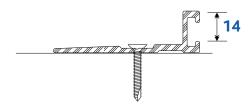

## Modfit® Aluminium Frame System

- Low 14.0mm structured design.
- No recess required the low-profile minimises the need of creating a floor recess.
- Anodised aluminium for longevity in appearence.
- Aluminium corner gusset joining system for ease of installation.
- · Supplied cut to size, mitred and drilled