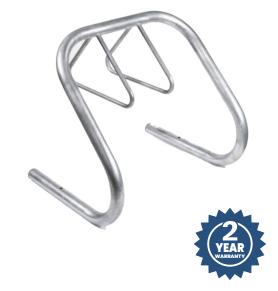

## Multi Storage Bike Racks

- Ideal for storage of multiple bike racks in confined spaces.
- Double sided access allows bikes to be parked in alternating bay.
- Holds up to 3/5/7 bikes respectively as per the size.
- · Comes in Galvanised or Stainless Steel Finish.
- 2 Fixing Holes.
- Complies to AS/NZS 2890.3-2015

| Colour           | Code       | Size           |
|------------------|------------|----------------|
| Galvanised Steel | BRCH-7/GAL | 800mm x 850mm  |
| Stainless Steel  | BRCH-7/SS  | 1250mm x 850mm |
|                  |            | 1900mm x 850mm |