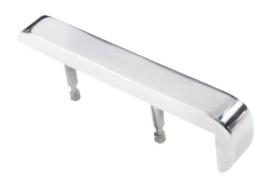

## Car Park Safety Skate Stops

- Skate Stops are a cost effective way to protect against property damage caused by skaters and skateboards
- Designed to be installed in retaining walls, planters and will last in any external elements.
- Manufactured from 316 Stainless Steel.

Code SKTSTP-1204016

size 120 mm x 40m x 16 mm

Colour Stainless Steel

2 YEAR WARRANTY

Installation Note Mark out location of Skatestops. Mark out where pins will be situated and drill 8mm holes

10mm deeper than the pins. Fill hole 2/3 full with Ramset Chemset Ultrafix Plus and then

insert Skatestop in position. Always follow Chemset instructions

Applications Educational Facilities, Retail Centres, Airports, Residential Car Parks, Other Public Car

Parks, Industrial Applications.

- 1800 621 103
- sales@sterlingsupplies.com.au
- www.sterlingsupplies.com.au