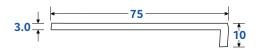

| 5mm x<br>Length                | SN-TR10/BLK<br>SN-TR10/YLW<br>SN-TR30/BLK<br>SN-TR30/YLW<br>C10mm x 3mm<br>30mm x 3mm<br>s: 4.1 m | LRV: Dry 7.6, Wet 6.6<br>LRV: Dry 36.8, Wet 39.5     |
|--------------------------------|---------------------------------------------------------------------------------------------------|------------------------------------------------------|
| Size 75mm x<br>5mm x<br>Length | SN-TR30/BLK<br>SN-TR30/YLW<br>10mm x 3mm<br>30mm x 3mm                                            | LRV: Dry 36.8, Wet 39.5                              |
| 5mm x<br>Length                | SN-TR30/YLW<br>x 10mm x 3mm<br>30mm x 3mm                                                         |                                                      |
| 5mm x<br>Length                | x 10mm x 3mm<br>30mm x 3mm                                                                        |                                                      |
| 5mm x<br>Length                | 30mm x 3mm                                                                                        |                                                      |
| Slip Rating P5                 |                                                                                                   |                                                      |
|                                |                                                                                                   |                                                      |
| Colours FIBREGLA               | BLACK (Available on request)                                                                      |                                                      |
|                                | on Institutions, Industrial Application<br>hments, Shopping Centres, Sports F                     | ons, Office Areas, Restaurants/Eating<br>Facilities. |