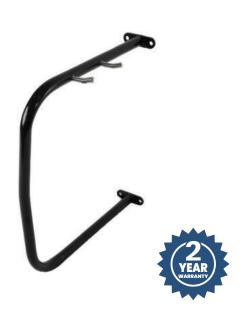

## Bike Racks Wall Mounted Bike Rack

- Wall Mount Bike Racks are ideal for storing multiple bike racks in a confined
- Can be installed in a staggered pattern to fit more bikes in one area.
- Comes in either Galvanised Steel or Powdercoated Finish.
- 4 Fixing Holes.
- Can be fixed to a custom made frame.
- Complies to AS/NZS 2890.3-2015.

| Insert Colo                  | urs                                                                                                                                                                                                                            | Code                   | Size                                             |
|------------------------------|--------------------------------------------------------------------------------------------------------------------------------------------------------------------------------------------------------------------------------|------------------------|--------------------------------------------------|
| Galvanised Steel             |                                                                                                                                                                                                                                | BRWM/GAL               | 700mm x 600mm                                    |
| Black Powder coated          |                                                                                                                                                                                                                                | BRWM/BLK               |                                                  |
| Colours<br>Installation Note |                                                                                                                                                                                                                                | EL BLACK POWDER COATED | ks always take into consideration AS 2800 2:2015 |
|                              | When setting out Wall mount style Bike Racks always take into consideration AS 2890.3:2015<br>(set out detail can be supplied on request). Drill 4 x 10mm holes and drill and fasten<br>10mm x 45mm Sleeve Anchors into holes. |                        |                                                  |
| Applications                 | Education Institutions, Industrial Applications, Office Areas, Restaurants/Eating<br>Establishments, Shopping Centres, Sports Facilities.                                                                                      |                        |                                                  |