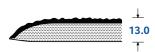

| Code       | Size & Thickness       |  |
|------------|------------------------|--|
| 9256090    | 600 x 900 mm           |  |
| 92590150   | 900 x 1500 mm          |  |
| 92590C     | 900 mm wide runner     |  |
| 925120C    | 1200 mm wide runner    |  |
| 925901820  | 900 mm x 18.2m roll    |  |
| 9251201820 | 1200 mm x 18.2m roll   |  |
| 3231201020 | Custom Sizes available |  |
|            | Thickness: 13 mm       |  |