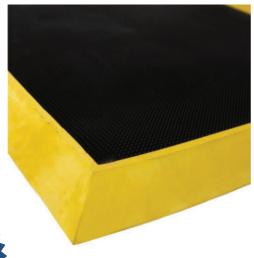

## **Boot Dip Mat**

- Raised ramp edges that hold anti-germ or any liquid chemical for hygienic cleaning and sanitising.
- Yellow edges for high visibility and safety.
- Hundreds of rubber bristles which encourage boot cleaning whilst trapping dirt and grit
- Grip system on backing which prevents mat from moving around.