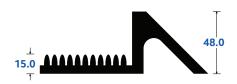

| Code       | Size & Thickness  |  |
|------------|-------------------|--|
| 2300489881 | 980 x 810 x 48 mm |  |
|            | Thickness: 48 mm  |  |