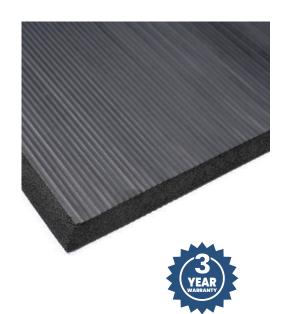

## **Comfort Master Economy**

- The most comfortable anti-fatigue mat on the market.
- A foamed Nitrile Rubber compound with high durability, suitable for dry orwet environments.
- Conforms to Workplace Manual Handling issues (less than half the weight of all other rubber mats the same size).
- Anti-trip bevelled edges

| Code        | Size & Thickness       |
|-------------|------------------------|
| 430E901800  | 900mm x 18.2m          |
| 430E1201800 | 1200mm x 18.2m         |
| 430E1801800 | 1800mm x 18.2m         |
| 43090C      | 900mm wide runner      |
| 430120C     | 1200mm wide runner     |
| 430180C     | 1800mm wide runner     |
|             | Custom Sizes available |
|             | Thickness: 17mm        |