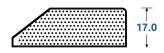

## **Comfort Master Economy**

- The most comfortable anti-fatigue mat on the market.
- A foamed Nitrile Rubber compound with high durability, suitable for dry orwet environments.
- Conforms to Workplace Manual Handling issues (less than half the weight of all other rubber mats the same size).
- Anti-trip bevelled edges

| Code        | Size & Thickness       |
|-------------|------------------------|
| 430E901800  | 900mm x 18.2m          |
| 430E1201800 | 1200mm x 18.2m         |
| 430E1801800 | 1800mm x 18.2m         |
| 43090C      | 900mm wide runner      |
| 430120C     | 1200mm wide runner     |
| 430180C     | 1800mm wide runner     |
|             | Custom Sizes available |
|             | Thickness: 17mm        |