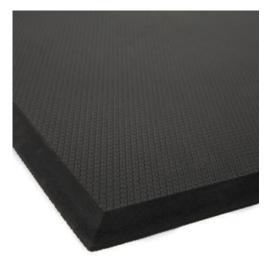

## **Comfort Master Ultimate**

- The most comfortable anti-fatigue mat on the market.
- A rubber gel foam that is impervious to all acid and alkali based cleaning chemicals including bleach, chlorine as well as petroleum solvents, oils and animal fats.
- Conforms to Workplace Manual Handling issues (less than half the weight of all other rubber mats the same size).
- Anti-trip bevelled edges.