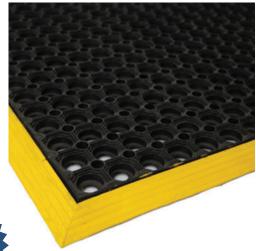

## **Engineers Mat**

- Heavy Duty Anti-Fatigue matting with holes.
- Extra-large holes for drainage of fluids and small debris.
- Ideal for workshops in front of machinery and welding bays.
- · Good resistance to most chemicals
- Standard mat does not have ramps, but is available with Yellow Ramped edges

## Colours

BLACK with yellow border

BLACK with no border

Applications Industrial Applications.

P 1800 621 103

■ sales@sterlingsupplies.com.au

www.sterlingsupplies.com.au