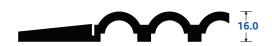

| Code     | Size & Thickness    |  |
|----------|---------------------|--|
| 3106090  | 600 x 900 mm        |  |
| 31090120 | 900 x 1200 mm       |  |
| 31090C   | 900 mm wide runner  |  |
| 310120C  | 1200 mm wide runner |  |
|          | Thickness: 16 mm    |  |