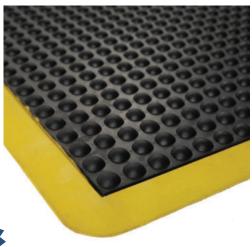

## Ergo Stance

- A moulded rubber mat with excellent anti-fatigue properties.
- Flexible domed top surface.
- Specifically designed to massage the feet.
- Anti-fatigue support when working in a stationary position for extended periods of time.
- Provides comfort and relief for leg and back fatigue.

## Colours

BLACK with yellow border

Educational Institutions, Industrial Applications, Shopping Centres.

- 1800 621 103
- sales@sterlingsupplies.com.au
- www.sterlingsupplies.com.au