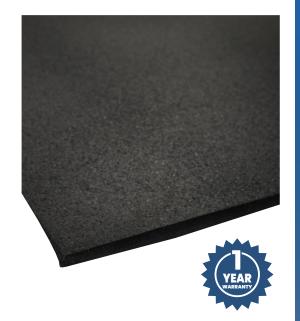

## Gym Tile

SBR Safety Recycled Rubber Tiles – Sterling's Rubber Gym Tile is a resilient, slip resistant rubber tile suitable for general fitness gyms as well as the heavy-weight gyms. These 15mm thick tiles are easily installed and are a cost-effective choice where a durable, sound deadening, anti-vibration and comfortable tile surface is preferred.

- · Economical solution
- · Anti-skid and slip resistance
- Non-flammable
- · Impact absorption
- · Easy installation and maintenance
- · Durable and hard-wearing
- · Suitable for indoor and outdoor areas