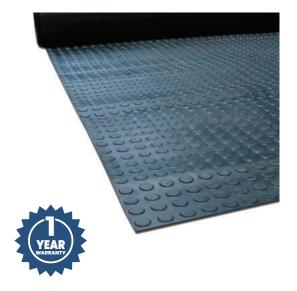

## Studded Rubber

An economical rubber runner with a coined top surface suitable for a variety of applications.

- Good quality rubber compound.
- Patterned surface provides anti-slip surface.
- · Easily cut to shape with a knife.

| Code       | Size & Thickness    | Installation Note                                                                                                                                                                                                                                                                                                             |
|------------|---------------------|-------------------------------------------------------------------------------------------------------------------------------------------------------------------------------------------------------------------------------------------------------------------------------------------------------------------------------|
| 6481201000 | 120cm x 10m         | Ensure the recess is clean and free of debris. Use Sikabond 105 Contact Fix and spread evenly over both surfaces either by sprayer or trowel. Cut and lay out strips of the matting to suit the area. Place the Studded Rubber on top of the adhesive and apply pressure with a vinyl roller (or similar) to ensure adhesion. |
|            | 120cm cut to length |                                                                                                                                                                                                                                                                                                                               |
|            | Thickness: 3.5 mm   |                                                                                                                                                                                                                                                                                                                               |
|            |                     |                                                                                                                                                                                                                                                                                                                               |