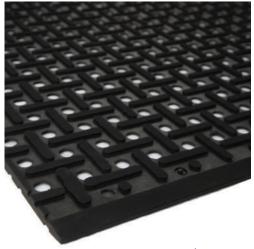

## Ultimate Kitchen Safe

The best in kitchen mats for traction and safety on all surfaces and outstanding grease resistance. Also performs very well in contact with oil and grease.

- High density, closed cell, 100% nitrile rubber mat which is grease and oil proof.
- Superior anti-fatigue relief for employee comfort and ergonomic benefits.
- Ideal for kitchens, food processing areas, machine shops, industrial showers and washrooms.
- Excellent anti-skid properties for slippery floor surfaces where other mats may move.
- Lightweight and easy to clean. Can be machine washed and tumble dried.
- Special drainage holes allow liquids to drain away from standing surface.

| Code     | Size & Thickness |
|----------|------------------|
| 33090150 | 900 x 1500 mm    |
|          | Thickness: 9 mm  |

Colours

Applications Industrial Applications, Hospitality Industry.

- P 1800 621 103
- sales@sterlingsupplies.com.au
- www.sterlingsupplies.com.au