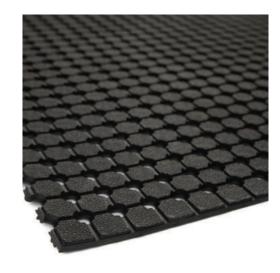

## **Ute Matting**

- The heavy duty ute tub liner is a durable mat with small nipples on the underside to keep the mat in place.
- The holes allow rain and liquids to escape to prevent corrosion.
- Matting can be easily trimmed to size and shape.
- Reduces impact noise, and prevents cargo from sliding.
- Made from 100% natural rubber