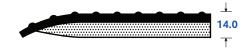

| Code     | Size & Thickness  |
|----------|-------------------|
| 26090150 | 900 x 1500mm      |
| 26090C   | 900mm wide runner |
|          | Thickness: 14 mm  |