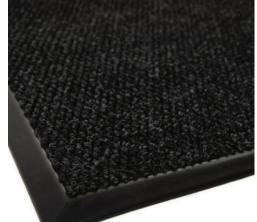

Economically priced, it provides a durable alternative for either loose lay applications or for the use in recesses. The Berber style needlepunch carpet surface of Duraclean provides great wear characteristics with an attractive appearance

- · Ideal for medium traffic areas.
- Excellent dirt and water retention.
- · Easily cleaned by vacuuming or hosing.
- Durable polypropylene will not rot, fade or stain and dries quickly.
- Can be edged with heavy duty edging for loose lay.
- 2.0m wide has a heavy duty vinyl backing.