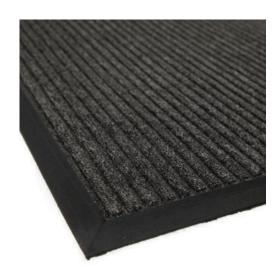

## Low Traffic **Durarib**

The Durarib 500DR series of throw down matting features a reliable polypropylene composition. With a reinforced surface pattern, this mat will not fade or deteriorate over time. It has a moulded rubber edging that will ensure that the matting remains tear, curl and damage resistant.

Get yourself a long lasting, non-fitted entrance mat with the peace of mind you have a quality product, at a competitive price.

- Raised pattern that will not flatten over time.
- · Polypropylene production: does not rot, stain or fade.
- Tear, curl and damage resistant moulded rubber edging.

Colours

CHARCOAL

Applications Education Institutions, Office Areas, Light Commercial Buildings

- P 1800 621 103
- sales@sterlingsupplies.com.au
- W www.sterlingsupplies.com.au