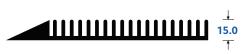

| Code     | Size & Thickness |
|----------|------------------|
| 2206080  | 580 x 870 mm     |
| 22080100 | 800 x 1000 mm    |
| 22090180 | 900 x 1800 mm    |
|          | Thickness: 15 mm |