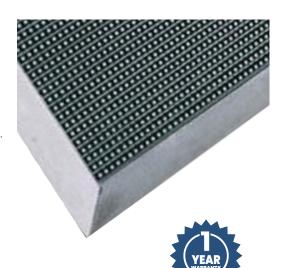

## Multiguard

- A durable rubber dirt barrier entrance mat.
- Hundreds of vertical rubber fingers push into shoe treads to remove mud, moisture, snow, sand, dirt and leaves.
- Easily cleaned by hose, high pressure cleaner or simply by shaking.
- · Anti-slip backing and an integrated bevelled anti-trip edging for extra safety.
- 100% natural rubber
- · Ideal for external applications
- Ramped edges