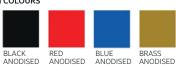

**CUSTOMIZABLE!** Tailor it to fit to any colour specifications. Choose from a range of aluminium and insert colours.

The plush nylon pile of our insert provides optimum moisture removal in all conditions.

## **Specifications**

Code 516EZ-E

Size Slat Lengths: 1.8m, 2.4m, 3m, 4m, 5m

Thickness: 14 mm

Р5 Slip Rating

Flammability CHF 3.5, Smoke Value 391

Colours

ALUMINIUM COLOURS