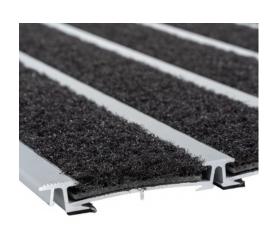

## **Duratred® Ezy Elite:** Instant Aluminum Entrance Matting

Duratred® is our range of top-tier aluminium entrance matting solutions, and Ezy represents the innovative "Ezy" slat form that sets it apart.

**DESPATCH IN LESS THAN 48 HOURS!** With Duratred® Ezy, we're rewriting the timeline. Imagine having your brand-new entrance ready in a matter of hours, not weeks.

**INNOVATIVE INTERLOCKING SYSTEM!** An interlocking system that arrives in sleek slat form eliminating the need for templates and CAD drawings. Thanks to its intelligent design, you can achieve any desired shape for your mat without any visible joins.

**CUSTOMIZABLE!** Tailor it to fit to any colour specifications. Choose from a range of aluminium and insert colours.

The plush nylon pile of our insert provides optimum moisture removal in all conditions.

## **Specifications**

Code 516EZ-E

Size Slat Lengths: 1.8m, 2.4m, 3m, 4m, 5m

Thickness: 14 mm

Р5 Slip Rating

Flammability CHF 3.5, Smoke Value 391

Colours

ALUMINIUM COLOURS