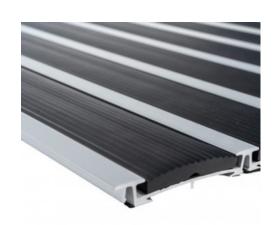

## **Duratred® Ezy Ribbed: Instant Aluminum Entrance Matting**

Duratred® is our range of top-tier aluminium entrance matting solutions, and Ezy represents the innovative "Ezy" slat form that sets it apart.

DESPATCH IN LESS THAN 48 HOURS! With Duratred® Ezy, we're rewriting the timeline. Imagine having your brand-new entrance ready in a matter of hours, not weeks.

**INNOVATIVE INTERLOCKING SYSTEM!** An interlocking system that arrives in sleek slat form eliminating the need for templates and CAD drawings. Thanks to its intelligent design, you can achieve any desired shape for your mat without any visible joins.

CUSTOMIZABLE! Tailor it to fit to any colour specifications. Choose from a range of aluminium and insert colours.

The ribbed insert set between the extruded aluminium ensures maximum durability and gives a classy architectural look.

## Specifications

Code 516EZ-R

Slat Lengths: 1.8m, 2.4m, 3m, 4m, 5m Size

Thickness: 14 mm

Р5 Slip Rating

Flammability CHF 11.0, Smoke Value 99

Colours

**Applications** 