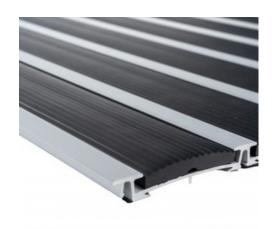

## **Duratred® Ribbed**

Duratred® Ribbed is for heavy traffic areas and areas exposed to the

The ribbed insert set between the extruded aluminium ensures maximum durability and gives a classy architectural look.

This robust matting system not only lasts in exposed weather but also high traffic conditions.

- Long life durability
- · High dirt removing capacity
- Ideal for high traffic areas
- Suitable for indoor and outdoor use
- Classy architectural appearance
- Provides great anti-slip surface
- Global Green Tag certified Green Rate Level C