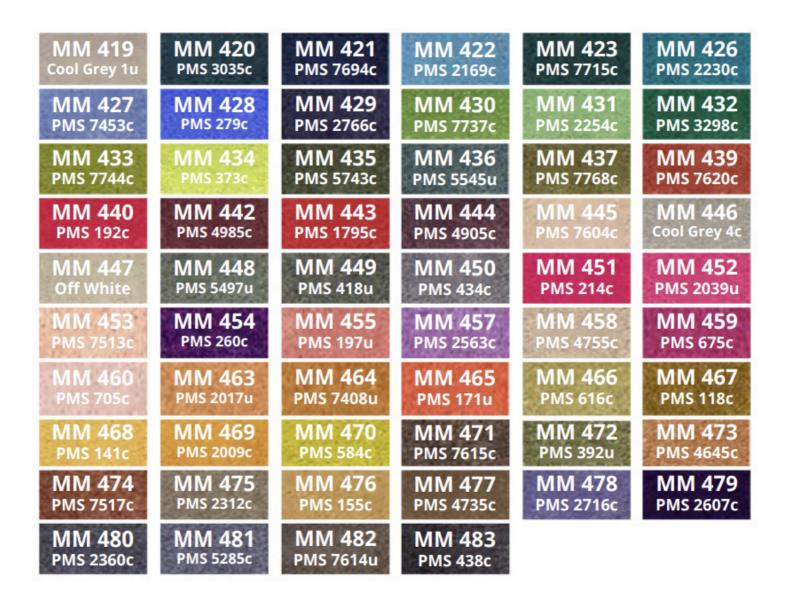

## LOGO MAT COLOUR GUIDE

The colours shown below are to be used as a guide only.

Colour variations can occur depending on calibration of computer screens.

Absolute colour confirmation is only available with a physical carpet swatch.

- The PMS colour system is designed for printing ink on paper hence the PMS colours stated in this document are the closest match and are for reference only.
- Colour variations will occur depending on calibration of computer screens, absolute colour confirmation is only available with a physical carpet swatch.