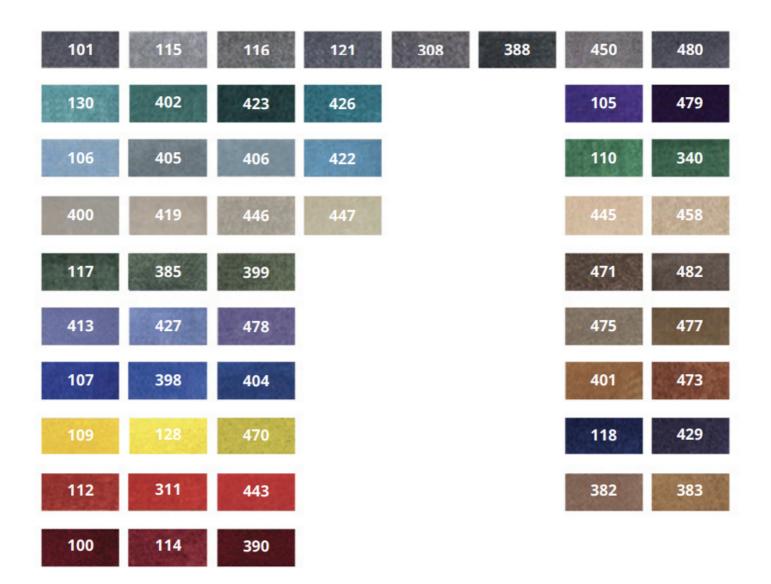

| MM 100    | MM 101        | MM 102          | MM 103    | MM 104    | MM 105    |
|-----------|---------------|-----------------|-----------|-----------|-----------|
| PMS 7421c | Cool Grey 11c | PMS 464c        | PMS 1245c | PMS 633c  | PMS 2617c |
| MM 106    | MM 107        | MM 108          | MM 109    | MM 110    | MM 111    |
| PMS 2905c | PMS 2945c     | Black           | PMS 7406c | PMS 349c  | PMS 462c  |
| MM 112    | MM 114        | MM 115          | MM 116    | MM 117    | MM 118    |
| PMS 7427c | PMS 7421c     | PMS 424c        | PMS 430c  | PMS 7736c | PMS 2768c |
| MM 119    | MM 120        | MM 121          | MM 123    | MM 126    | MM 127    |
| PMS 500c  | PMS 7528c     | PMS 7545c       | PMS 7503u | PMS 7592c | PMS 1495c |
| MM 128    | MM 130        | MM 140          | MM 306    | MM 308    | MM 311    |
| Yellow c  | PMS 319c      | White           | PMS 638c  | PMS 7545c | PMS 187c  |
| MM 335    | MM 340        | MM 363          | MM 366    | MM 369    | MM 381    |
| PMS 224c  | PMS 7727c     | PMS 126c        | PMS 376c  | PMS 548c  | PMS 474c  |
| MM 382    | MM 383        | MM 384          | MM 385    | MM 386    | MM 387    |
| PMS 7614c | PMS 4655c     | PMS 4625c       | PMS 553c  | PMS 7476c | PMS 7544c |
| MM 388    | MM 389        | MM 390          | MM 391    | MM 392    | MM 393    |
| PMS 7540c | PMS 671c      | PMS 7637c       | PMS 7448c | PMS 234c  | PMS 7660c |
| MM 394    | MM 395        | MM 396          | MM 397    | MM 398    | MM 399    |
| PMS 7499c | PMS 7402c     | Bright Orange c | PMS 1815c | PMS 293c  | PMS 5747c |
| MM 400    | MM 401        | MM 402          | MM 403    | MM 404    | MM 405    |
| PMS 427c  | PMS 722c      | PMS 32ou        | PMS 584u  | PMS 2154c | PMS 5435u |
| MM 406    | MM 407        | MM 408          | MM 409    | MM 411    | MM 412    |
| PMS 2905c | PMS 7634c     | PMS 7688c       | PMS 710c  | PMS 431c  | PMS 2282c |
| MM 413    | MM 414        | MM 415          | MM 416    | MM 417    | MM 418    |
| PMS 2705c | PMS 196u      | PMS 7626c       | PMS 609c  | PMS 283c  | PMS 7403u |

- The PMS colour system is designed for printing ink on paper hence the PMS colours stated in this document are the closest match and are for reference only.
- Colour variations will occur depending on calibration of computer screens, absolute colour confirmation is only available with a physical carpet swatch.