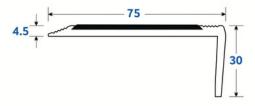

We strongly recommend the use of our Iccons Allrounder Adhesive when installing this Stair Nosing to maintain warranty eligibility.

| Insert Colours | Clear Anodised                    | Black Anodised            | Brass Anodised  | Luminance Contrast          |
|----------------|-----------------------------------|---------------------------|-----------------|-----------------------------|
| Black          | SN-ACGHD-C/BLK                    | SN-ACGHD-BL/BLK           | SN-ACGHD-BR/BLK | LRV: Dry 5.553, Wet 2.859   |
| Yellow         | SN-ACGHD-C/YLW                    | SN-ACGHD-BL/YLW           | SN-ACGHD-BR/YLW | LRV: Dry 38.240, Wet 37.543 |
|                |                                   |                           |                 |                             |
|                |                                   |                           |                 |                             |
|                |                                   |                           |                 |                             |
| Size           | 75mm x 30mm x 4.5mm Lengths: 4.1m |                           |                 |                             |
|                |                                   |                           |                 |                             |
| Slip Rating    | P5                                |                           |                 |                             |
|                |                                   |                           |                 |                             |
|                | ALUMINIUM COLOURS                 |                           |                 |                             |
| Colours        |                                   |                           |                 |                             |
|                | CLEAR ANODISED BLAC               | K ANODISED BRASS ANODISED |                 |                             |
|                | INSERT COLOURS                    |                           |                 |                             |