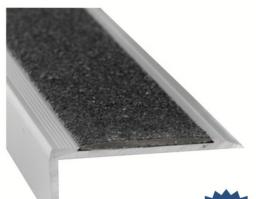

## Acclimite Carborundum Heavy Duty

- · Anodised aluminium with heavy duty carborundum insert.
- Comprehensive colour range of anti-slip silicon carbide inserts.
- Suitable for flat even surfaces, such as concrete, tiles and timber.
- Also available as an Instant Adhesive, no drilling required.
- Complies to AS 1428.1:2021.

We strongly recommend the use of our Iccons Allrounder Adhesive when installing this Stair Nosing to maintain warranty eligibility.

| Insert Colours | Clear Anodised                    | Black Anodised            | Brass Anodised  | Luminance Contrast          |
|----------------|-----------------------------------|---------------------------|-----------------|-----------------------------|
| Black          | SN-ACGHD-C/BLK                    | SN-ACGHD-BL/BLK           | SN-ACGHD-BR/BLK | LRV: Dry 5.553, Wet 2.859   |
| Yellow         | SN-ACGHD-C/YLW                    | SN-ACGHD-BL/YLW           | SN-ACGHD-BR/YLW | LRV: Dry 38.240, Wet 37.543 |
|                |                                   |                           |                 |                             |
|                |                                   |                           |                 |                             |
|                |                                   |                           |                 |                             |
| Size           | 75mm x 30mm x 4.5mm Lengths: 4.1m |                           |                 |                             |
|                |                                   |                           |                 |                             |
| Slip Rating    | P5                                |                           |                 |                             |
|                |                                   |                           |                 |                             |
|                | ALUMINIUM COLOURS                 |                           |                 |                             |
| Colours        |                                   |                           |                 |                             |
|                | CLEAR ANODISED BLAC               | K ANODISED BRASS ANODISED |                 |                             |
|                | INSERT COLOURS                    |                           |                 |                             |