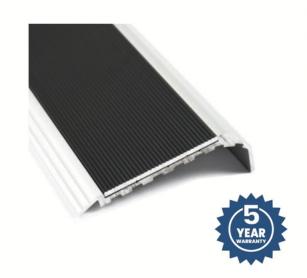

## Carpex Broadloom Corrugated

- · Anodised aluminium with corrugated anodised aluminium insert.
- · Comprehensive colour range of aluminium corrugated inserts.
- · Concealed screw fix for clean look
- · Suits broadloom carpet .
- Complies to AS 1428.1:2021.

Size 75mm x 35mm x 10mm Lengths: 4.1 m

Slip Rating P5

Colours