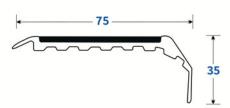

## PRODUCT DATA SHEET

## Stair Nosings

## Carpex Broadloom Corrugated

- · Anodised aluminium with corrugated anodised aluminium insert.
- · Comprehensive colour range of aluminium corrugated inserts.
- · Concealed screw fix for clean look
- · Suits broadloom carpet .
- Complies to AS 1428.1:2021.





| Insert Colours | Clear Anodised | Black Anodised  | Brass Anodised  | Luminance Contrast        |
|----------------|----------------|-----------------|-----------------|---------------------------|
| Black          | SN-CACBL-C/BLK | SN-CACBL-BL/BLK | SN-CACBL-BR/BLK | LRV: Dry 3.90, Wet 2.80   |
| Grey           | SN-CACBL-C/CLR | SN-CACBL-BL/CLR | SN-CACBL-BR/CLR | LRV: Dry 55.90, Wet 56.00 |
| Yellow         | SN-CACBL-C/BRA | SN-CACBL-BL/BRA | SN-CACBL-BR/BRA | LRV: Dry 44.20, Wet 44.9  |

Size 75mm x 35mm x 10mm Lengths: 4.1 m

Slip Rating P5

Colours

## ALUMINIUM COLOURS CLEAR ANODISED BLACK ANODISED BRASS ANODISED INSERT COLOURS BLACK CLEAR BRASS

**Applications** 

Education Institutions, Industrial Applications, Office Areas, Restaurants/Eating Establishments, Shopping Cent